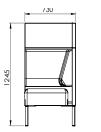

## Four Us<sup>®</sup> Corner

Design Anders Nørgaard

Need a break? Designed for privacy and comfort, Four Us® Corner is an aesthetic corner sofa that provides the perfect spot for the coffee break, encourages social interaction, or creates the best frames for an informal meeting.

Whether placed against a wall or in the middle of a larger room, the high backs of Four Us® Corner form a room inside the room and thus create little oases of peace in different areas of the building. The sense of privacy is ensured by the ears of the sofa which create the warm and cosy enclosure needed for a calm retreat in a comfortable environment.

#### Models

Four Us® Corner Ear, Extension Frame: 4-legged, skid frame Accessories: Skid frame, magazine rack

Materials

Frame: Pine Ferrule: PE Plate: Masonite plates and plywood Frame: S235, RAL 7021, Black