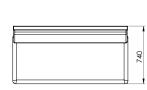

# Four Us<sup>®</sup> Corner

Design Anders Nørgaard

Skid frame Steel 235, Black ruf (RAL 7021) Measurements: 718 x 149 x 250 mm