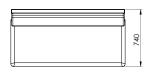

# Four Us<sup>®</sup> Corner

Design Anders Nørgaard

Skid frame Steel 235, Black ruf (RAL 7021) Measurements: 718 x 149 x 250 mm