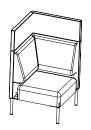

## Four Us<sup>®</sup> Corner

Design Anders Nørgaard

Need a break? Designed for privacy and comfort, Four Us® Corner is an aesthetic corner sofa that provides the perfect spot for the coffee break, encourages social interaction, or creates the best frames for an informal meeting.

Whether placed against a wall or in the middle of a larger room, the high backs of Four Us® Corner form a room inside the room and thus create little oases of peace in different areas of the building. The sense of privacy is ensured by the ears of the sofa which create the warm and cosy enclosure needed for a calm retreat in a comfortable environment.

#### Models

Four Us® Corner Ear, Extension Frame: 4-legged, skid frame Accessories: Skid frame, magazine rack

Materials

Frame: Pine Ferrule: PE Plate: Masonite plates and plywood Frame: S235, RAL 7021, Black