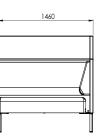

# Four Us<sup>®</sup> Corner

Design Anders Nørgaard

Skid frame Steel 235, Black ruf (RAL 7021) Measurements: 718 x 149 x 250 mm