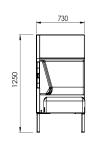

## Four Us<sup>®</sup> Corner

Design Anders Nørgaard

Need a break? Designed for privacy and comfort, Four Us® Corner is an aesthetic corner sofa that provides the perfect spot for the coffee break, encourages social interaction, or creates the best frames for an informal meeting.

Whether placed against a wall or in the middle of a larger room, the high backs of Four Us® Corner form a room inside the room and thus create little oases of peace in different areas of the building. The sense of privacy is ensured by the ears of the sofa which create the warm and cosy enclosure needed for a calm retreat in a comfortable environment.

#### Models

Four Us® Corner Ear, Extension Frame: 4-legged, skid frame Accessories: Skid frame, magazine rack

Materials

Frame: Pine Ferrule: PE Plate: Masonite plates and plywood Frame: S235, RAL 7021, Black