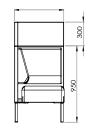

# Four Us<sup>®</sup> Corner

Design Anders Nørgaard

Skid frame Steel 235, Black ruf (RAL 7021) Measurements: 718 x 149 x 250 mm