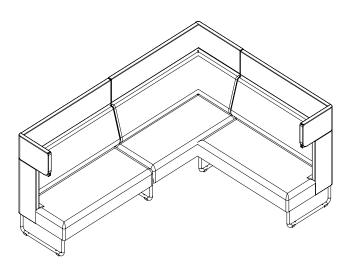

#### Models

Four Us® Corner Ear, Extension Frame: 4-legged, skid frame Accessories: Skid frame, magazine rack

Materials

Frame: Pine Ferrule: PE Plate: Masonite plates and plywood Frame: S235, RAL 7021, Black