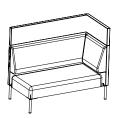

## Four Us<sup>®</sup> Corner

Design Anders Nørgaard

Need a break? Designed for privacy and comfort, Four Us® Corner is an aesthetic corner sofa that provides the perfect spot for the coffee break, encourages social interaction, or creates the best frames for an informal meeting.

Whether placed against a wall or in the middle of a larger room, the high backs of Four Us® Corner form a room inside the room and thus create little oases of peace in different areas of the building. The sense of privacy is ensured by the ears of the sofa which create the warm and cosy enclosure needed for a calm retreat in a comfortable environment.

#### Models

Four Us® Corner Ear, Extension Frame: 4-legged, skid frame Accessories: Skid frame, magazine rack

Materials

Frame: Pine Ferrule: PE Plate: Masonite plates and plywood Frame: S235, RAL 7021, Black