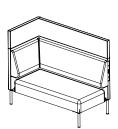

## Four Us<sup>®</sup> Corner

Design Anders Nørgaard

Need a break? Designed for privacy and comfort, Four Us® Corner is an aesthetic corner sofa that provides the perfect spot for the coffee break, encourages social interaction, or creates the best frames for an informal meeting.

Whether placed against a wall or in the middle of a larger room, the high backs of Four Us® Corner form a room inside the room and thus create little oases of peace in different areas of the building. The sense of privacy is ensured by the ears of the sofa which create the warm and cosy enclosure needed for a calm retreat in a comfortable environment.

#### Models

Four Us® Corner Ear, Extension Frame: 4-legged, skid frame Accessories: Skid frame, magazine rack

Materials

Frame: Pine Ferrule: PE Plate: Masonite plates and plywood Frame: S235, RAL 7021, Black