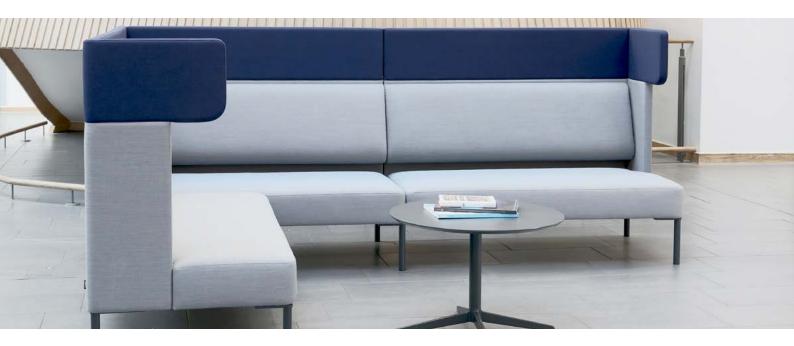

## Four Us<sup>®</sup> Corner

Design Anders Nørgaard

Need a break? Designed for privacy and comfort, Four Us® Corner is an aesthetic corner sofa that provides the perfect spot for the coffee break, encourages social interaction, or creates the best frames for an informal meeting.

Whether placed against a wall or in the middle of a larger room, the high backs of Four Us® Corner form a room inside the room and thus create little oases of peace in different areas of the building. The sense of privacy is ensured by the ears of the sofa which create the warm and cosy enclosure needed for a calm retreat in a comfortable environment.