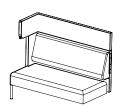

#### Models

Four Us® Corner Ear, Extension Frame: 4-legged, skid frame Accessories: Skid frame, magazine rack

Materials

Frame: Pine Ferrule: PE Plate: Masonite plates and plywood Frame: S235, RAL 7021, Black

# Four Us<sup>®</sup> Corner

Design Anders Nørgaard

Skid frame Steel 235, Black ruf (RAL 7021) Measurements: 718 x 149 x 250 mm