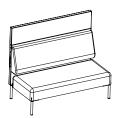

## Four Us<sup>®</sup> Corner

Design Anders Nørgaard

Need a break? Designed for privacy and comfort, Four Us® Corner is an aesthetic corner sofa that provides the perfect spot for the coffee break, encourages social interaction, or creates the best frames for an informal meeting.

Whether placed against a wall or in the middle of a larger room, the high backs of Four Us® Corner form a room inside the room and thus create little oases of peace in different areas of the building. The sense of privacy is ensured by the ears of the sofa which create the warm and cosy enclosure needed for a calm retreat in a comfortable environment.

#### Models

Four Us® Corner Ear, Extension Frame: 4-legged, skid frame Accessories: Skid frame, magazine rack

Materials

Frame: Pine Ferrule: PE Plate: Masonite plates and plywood Frame: S235, RAL 7021, Black