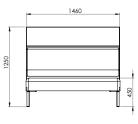

# Four Us<sup>®</sup> Corner

Design Anders Nørgaard

Skid frame Steel 235, Black ruf (RAL 7021) Measurements: 718 x 149 x 250 mm