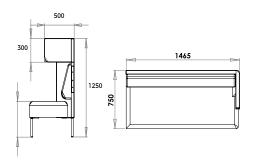

# Four Us<sup>®</sup> Corner

Design Anders Nørgaard

Skid frame Steel 235, Black ruf (RAL 7021) Measurements: 718 x 149 x 250 mm