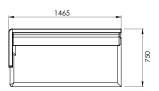

## Four Us<sup>®</sup> Corner

Design Anders Nørgaard

Need a break? Designed for privacy and comfort, Four Us® Corner is an aesthetic corner sofa that provides the perfect spot for the coffee break, encourages social interaction, or creates the best frames for an informal meeting.

Whether placed against a wall or in the middle of a larger room, the high backs of Four Us® Corner form a room inside the room and thus create little oases of peace in different areas of the building. The sense of privacy is ensured by the ears of the sofa which create the warm and cosy enclosure needed for a calm retreat in a comfortable environment.

#### Models

Four Us® Corner Ear, Extension Frame: 4-legged, skid frame Accessories: Skid frame, magazine rack

Materials

Frame: Pine Ferrule: PE Plate: Masonite plates and plywood Frame: S235, RAL 7021, Black