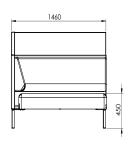

## Four Us<sup>®</sup> Corner

Design Anders Nørgaard

Need a break? Designed for privacy and comfort, Four Us® Corner is an aesthetic corner sofa that provides the perfect spot for the coffee break, encourages social interaction, or creates the best frames for an informal meeting.

Whether placed against a wall or in the middle of a larger room, the high backs of Four Us® Corner form a room inside the room and thus create little oases of peace in different areas of the building. The sense of privacy is ensured by the ears of the sofa which create the warm and cosy enclosure needed for a calm retreat in a comfortable environment.

#### Models

Four Us® Corner Ear, Extension Frame: 4-legged, skid frame Accessories: Skid frame, magazine rack

Materials

Frame: Pine Ferrule: PE Plate: Masonite plates and plywood Frame: S235, RAL 7021, Black