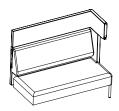

## Four Us<sup>®</sup> Corner

Design Anders Nørgaard

Need a break? Designed for privacy and comfort, Four Us® Corner is an aesthetic corner sofa that provides the perfect spot for the coffee break, encourages social interaction, or creates the best frames for an informal meeting.

Whether placed against a wall or in the middle of a larger room, the high backs of Four Us® Corner form a room inside the room and thus create little oases of peace in different areas of the building. The sense of privacy is ensured by the ears of the sofa which create the warm and cosy enclosure needed for a calm retreat in a comfortable environment.

#### Models

Four Us® Corner Ear, Extension Frame: 4-legged, skid frame Accessories: Skid frame, magazine rack

Materials

Frame: Pine Ferrule: PE Plate: Masonite plates and plywood Frame: S235, RAL 7021, Black