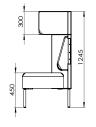

## Four Us<sup>®</sup> Corner

Design Anders Nørgaard

Need a break? Designed for privacy and comfort, Four Us® Corner is an aesthetic corner sofa that provides the perfect spot for the coffee break, encourages social interaction, or creates the best frames for an informal meeting.

Whether placed against a wall or in the middle of a larger room, the high backs of Four Us® Corner form a room inside the room and thus create little oases of peace in different areas of the building. The sense of privacy is ensured by the ears of the sofa which create the warm and cosy enclosure needed for a calm retreat in a comfortable environment.

#### Models

Four Us® Corner Ear, Extension Frame: 4-legged, skid frame Accessories: Skid frame, magazine rack

Materials

Frame: Pine Ferrule: PE Plate: Masonite plates and plywood Frame: S235, RAL 7021, Black