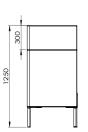

## Four Us<sup>®</sup> Corner

Design Anders Nørgaard

Need a break? Designed for privacy and comfort, Four Us® Corner is an aesthetic corner sofa that provides the perfect spot for the coffee break, encourages social interaction, or creates the best frames for an informal meeting.

Whether placed against a wall or in the middle of a larger room, the high backs of Four Us® Corner form a room inside the room and thus create little oases of peace in different areas of the building. The sense of privacy is ensured by the ears of the sofa which create the warm and cosy enclosure needed for a calm retreat in a comfortable environment.

#### Models

Four Us® Corner Ear, Extension Frame: 4-legged, skid frame Accessories: Skid frame, magazine rack

Materials

Frame: Pine Ferrule: PE Plate: Masonite plates and plywood Frame: S235, RAL 7021, Black