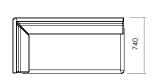

# Four Us<sup>®</sup> Corner

Design Anders Nørgaard

Skid frame Steel 235, Black ruf (RAL 7021) Measurements: 718 x 149 x 250 mm